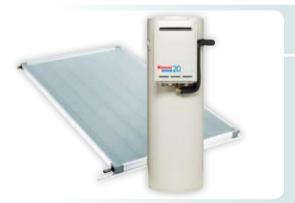

# hot water

# LPG Continuous Flow Hot Water Systems

Continuous flow hot water systems work by igniting a flame when you turn the hot water tap on. This heats the water as it passes through the pipe, meaning:

- You have hot water on demand
- You only heat the water as you need it, so you only pay for what you use and don't waste of drop!
- They are more environmentally friendly minimising Greenhouse gas emissions.

Continuous flow hot water systems also provide you with the option of Controllers. These are a must-have if you have children in the house as they allow you to choose the precise temperature you want for every room of the house. You can be sure the kids' bath is always safe, while enjoying the temperature of your choice in your ensuite, laundry or kitchen.

The Auto Fill setting is also a bonus. It lets you program the exact temperature and amount of water for your bath, saving time and precious water.

An LPG continuous flow hot water system is also nice and compact. It is wallmounted so you have flexibility in where it is installed, thereby freeing up precious space in your house or garden.

Elgas can assist you with choosing the right system for your needs. Keep an eye out for our grea value deals, many of which come complete with a BONUS Controller.

hot water on demand

> heat as you use

environmentally friendly