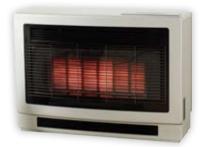

#### RADIANT PG 451S

Ideal for smaller rooms, this speedy heater combines practicality with economy, as indicated by its truly amazing 5.9 Star rating. With two heat settings, piezo ignition and the added benefit of full portability, this is a genuinely versatile heater. Available in WHITE.