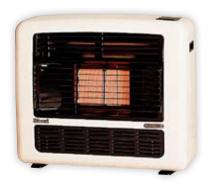

#### RADIANT PG 451S

Ideal for smaller rooms, this speedy heater combines practicality with economy, as indicated by its truly amazing 5.9 Star rating. With two heat settings, piezo ignition and the added benefit of full portability, this is a genuinely versatile heater. Available in WHITE.

\$440