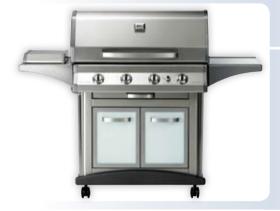

## We've got the Great Outdoors Covered

Elgas offer a range of leading brand BBQs in all shapes and sizes, from two burners to eight burners, wok burners, side burners rotisserie kits and shelving options. Complementing our BBQs is a range of accessories and leisure products to provide you with the ultimate in outdoor entertaining. Talk to your local retailer for great advice on choosing the outdoor products to suit your lifestyle.