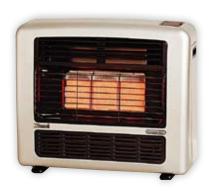

#### RADIANT PG 651S

This high energy-rating heater with piezo ignition quickly heats your living area through the immediate and direct effect of infrared radiant heat. Safety is paramount, with an inbuilt oxygen depletion safety system and safety tilt switch. It also has two heat settings for comfort and economy. Available in WHITE.

\$485