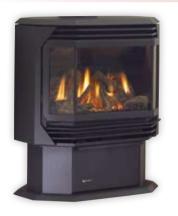

#### **MASPORT**

#### SANTA FE FREESTANDING FLUELESS

This heater has a stylish three-piece, heavy-duty ceramic glass window, giving you an excellent view of the logs and flames. Featuring a three-speed fan for increased heat circulation, it comfortably heats medium size areas. Its easy to use controls on top of the heater include battery ignition, so you can quickly vary flame and fan settings for customised comfort. Comes complete with safety screen. Not available in South Australia.