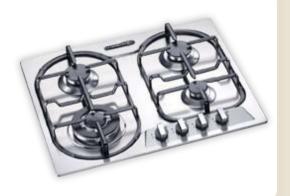

#### **EURO**

#### S/S KITCHEN 600MM PACKAGE

This designer series stainless steel cooking package includes a Euro fan-forced, four function oven (EA60S), featuring a 60 minute ring timer and a 70 litre gross capacity oven, 60cm gas cooktop with push button ignition, a one-piece hob (EAD4GS) and powerful Slide Out Rangehood (ES260SS).