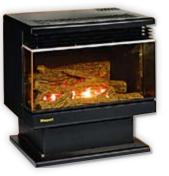

#### **PALOMA**

#### RADIANT PG 451S

Ideal for smaller rooms, this speedy heater combines practicality with economy, as indicated by its truly amazing 5.9 Star rating. With two heat settings, piezo ignition and the added benefit of full portability, this is a genuinely versatile heater. Available in WHITE.