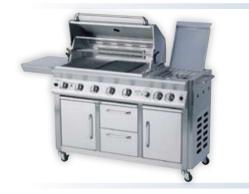

## We've got the Great Outdoors Covered

Elgas offer a range of leading brand BBQs in all shapes and sizes, from two burners to eight burners, wok burners, side burners rotisserie kits and shelving options. Complementing our BBQs is a range of accessories and leisure products to provide you with the ultimate in outdoor entertaining. Talk to your local retailer for great advice on choosing the outdoor products to suit your lifestyle.