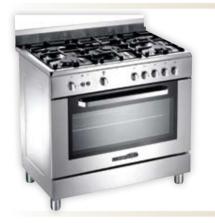

#### **EURO**

#### 900MM FREESTANDING GAS/ELEC PACKAGE S/S

This ultimate, Italian-made kitchen package offers unbelievable value and class. The designer series 90cm stainless steel multi-function freestanding cooker (EA903FS) with one-touch electronic ignition and LED auto-stop is teamed with the sleek Pyramid canopy (ERC 90S) that has push button operation.