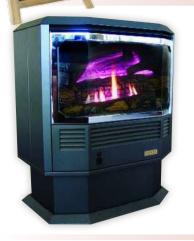

#### **PALOMA**

#### RADIANT PG 651S

This high energy-rating heater with piezo ignition quickly heats your living area through the immediate and direct effect of infrared radiant heat. Safety is paramount, with an inbuilt oxygen depletion safety system and safety tilt switch. It also has two heat settings for comfort and economy. Available in WHITE.