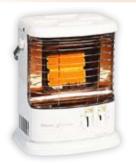

# heatens

smart shut off sensors

instant cosy warmth

tilt safety mechanism

infra-red radiant or convection heat

electronic push button ignitions For Real Warmth, Go with Gas

There's no better way to provide real warmth to every corner of your home than with the ambient warmth of a gas heater. There is a wide range of gas heaters to choose from, so whether it's the speed and effectiveness of a radiant and convector heater or the sheer romance of a log fire in your lounge room, there's a heater just right for your needs. And while you're on the couch, you can rest easy knowing that LPG heaters and log fires are an environmentally friendly way to heat your home.

#### **PORTABLE GAS HEATERS**

These heaters are cost effective to run and provide 2 – 4 times more effective heating than electric models. Choose from radiant, convection or fan-assisted models that can easily be moved to any room with a gas connection. Keep an eye out for the many features such as remote controls, timers, adjustable fans and valuable safety features.