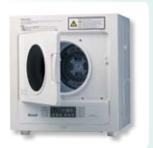

# Environmentally Friendly

#### **GAS FIRED**

#### CLOTHES DRYER DRYSOFT 4KG

The Rinnai Drysoft uses the power of gas to significantly decrease your drying time and running costs. Features include wrinkle reduction, five drying programs, auto-off sensor, fully electronic controls, a timer and a dual-hinged front door. Received two Energy Efficient Product awards in 2006

**6KG MODEL ALSO AVAILABLE** 

\$1,655

\$1,455