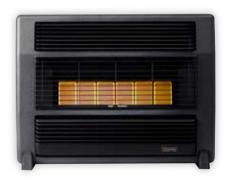

#### **PALOMA**

#### **RADIANT PG 851S**

This speedy radiant heater has two settings for comfort and economy and a reliable piezo ignition. It is extremely safe if accidentally knocked over or if the oxygen levels fall below an acceptable level as the gas supply automatically shuts off. Its wide base ensures high stability. while an ergonomically designed handle makes it easy to carry. Available in WHITE.