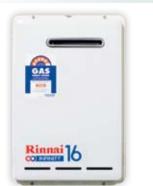

#### **RINNAI**

#### **INFINITY 16**

INFINITY water heaters offer the largest water flow capacity on the market and impressively high energy efficiency ratings. The INFINITY 16 delivers up to 16 litres of hot water per minute, while the addition of temperature controllers ensures you can control the temperature precisely.

**\$1,070** 