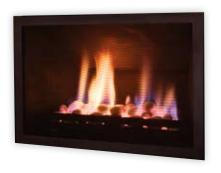

# Gas Log Fires

Combining the effectiveness of convection heating with the pure romance of a log fire creates an ambience that will complete any room. These heaters are not only highly effective, they offer a decorative centrepiece that will make your home the envy of the neighbourhood.