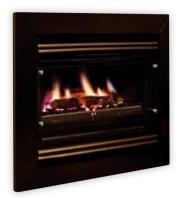

# Gas Log Fires

Combining the effectiveness of convection heating with the pure romance of a log fire creates an ambience that will complete any room. These heaters are not only highly effective, they offer a decorative centrepiece that will make your home the envy of the neighbourhood.

\$**2,495** 