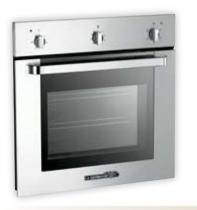

#### **EURO**

#### S/S KITCHEN 600MM PACKAGE

This designer series stainless steel cooking package includes a Euro fan-forced, four function oven (EA60S), featuring a 60 minute ring timer and a 70 litre gross capacity oven, 60cm gas cooktop with push button ignition, a one-piece hob (EAD4GS) and powerful Slide Out Rangehood (ES260SS).