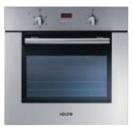

#### **EURO**

#### S/S KITCHEN 600MM PACKAGE

This designer series stainless steel cooking package includes a Euro fan-forced, four function oven (EA60S), featuring a 60 minute ring timer and a 70 litre gross capacity oven, 60cm gas cooktop with push button ignition, a one-piece hob (EAD4GS) and powerful Slide Out Rangehood (ES260SS).