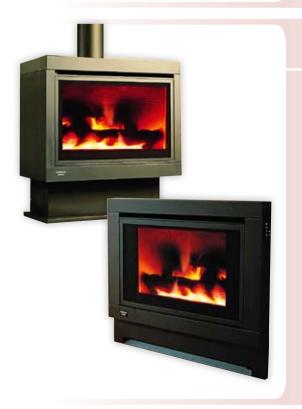

# Gas Log Fires

Combining the effectiveness of convection heating with the pure romance of a log fire creates an ambience that will complete any room. These heaters are not only highly effective, they offer a decorative centrepiece that will make your home the envy of the neighbourhood.

#### **MASPORT**

#### SANTA FE FREESTANDING FLUELESS

This heater has a stylish three-piece, heavy-duty ceramic glass window, giving you an excellent view of the logs and flames. Featuring a three-speed fan for increased heat circulation, it comfortably heats medium size areas. Its easy to use controls on top of the heater include battery ignition, so you can quickly vary flame and fan settings for customised comfort. Comes complete with safety screen. Not available in South Australia.