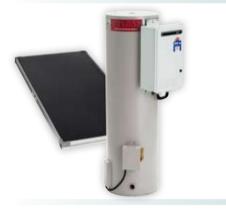

# Australia's First 6 Star Hot Water System

#### **RINNAI**

#### **ENVIROSMART**

Australia's first 6 Star continuous flow hot water system.

While a traditional storage system uses energy to maintain constantly heated water in a large tank, Envirosmart heats the water only as you need it. As it uses less energy, it's better for the environment and more economical to run. In fact, when compared to an electric storage tank, the Rinnai Envirosmart can reduce your Greenhouse gas emissions by up to 3.6 tonnes per vear.