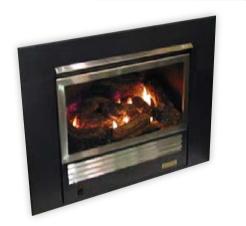

#### **PALOMA**

#### **RADIANT PG 851S**

This speedy radiant heater has two settings for comfort and economy and a reliable piezo ignition. It is extremely safe if accidentally knocked over or if the oxygen levels fall below an acceptable level as the gas supply automatically shuts off. Its wide base ensures high stability. while an ergonomically designed handle makes it easy to carry. Available in WHITE.