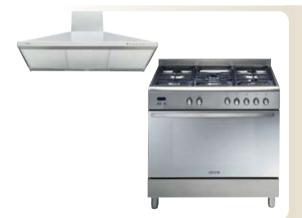

#### **EURO**

#### 900MM FREESTANDING GAS/ELEC PACKAGE S/S

This ultimate, Italian-made kitchen package offers unbelievable value and class. The designer series 90cm stainless steel multi-function freestanding cooker (EA903FS) with one-touch electronic ignition and LED auto-stop is teamed with the sleek Pyramid canopy (ERC 90S) that has push button operation.