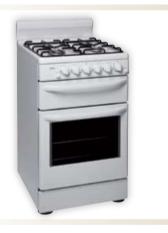

#### CHEF

#### GAS UPRIGHT GBC5486W

This attractive, fan-forced oven with a four burner hob is jam packed with features. It has electronic ignition, a 60 minute timer and front control panels for easy access. It also features a separate grill compartment, an oven light and a window in the oven door. In addition, the oven door is removable for easy cleaning.