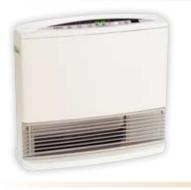

#### CAPELLA 18 PLUS

Highly efficient at 5.8 Stars and capable of heating up to 102m<sup>2</sup>, this powerful heater boasts an additional 2kW electric boost, ideal for very cold conditions. The electric feature gives you full versatility as it means the heater can be used in rooms without a gas bayonet point, such as bathrooms and bedrooms. It also features a remote control, an economy function, a five year warranty and dual weekday and weekend timers. Available in WHITE and PLATINUM SILVER.