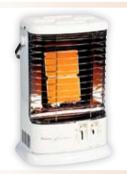

#### RADIANT PG 451S

Ideal for smaller rooms, this speedy heater combines practicality with economy, as indicated by its truly amazing 5.9 Star rating. With two heat settings, piezo ignition and the added benefit of full portability, this is a genuinely versatile heater. Available in WHITE.