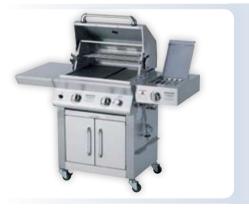

## We've got the Great Outdoors Covered

Elgas offer a range of leading brand BBQs in all shapes and sizes, from two burners to eight burners, wok burners, side burners rotisserie kits and shelving options. Complementing our BBQs is a range of accessories and leisure products to provide you with the ultimate in outdoor entertaining. Talk to your local retailer for great advice on choosing the outdoor products to suit your lifestyle.