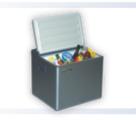

#### CHESCOLD B533 FINCH

\$495

This is a new generation portable refrigerator with a high performing cooling unit and a robust bond steel cabinet. It operates on LPG or with either 12V or 240V power sources and has a spacious 33 litre interior.

#### CHESCOLD F400

\$835

Enjoy the complete freedom and flexibility of this 39 litre portable refrigerator / freezer. The high performance cooling system is housed in a sturdy moulded cabinet which operates on LPG or with either 12V or 240V power sources.