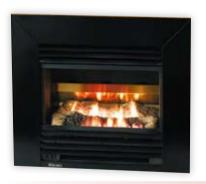

# Gas Log Fires

Combining the effectiveness of convection heating with the pure romance of a log fire creates an ambience that will complete any room. These heaters are not only highly effective, they offer a decorative centrepiece that will make your home the envy of the neighbourhood.