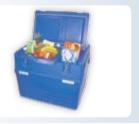

## CHESCOLD RC1180

\$1,120

This versatile, three-way portable refrigerator / freezer will operate with LPG or with either 12V or 240V electric power supplies, giving you full flexibility. In keeping with its adaptable nature, the internal divider can either be used to split the unit into separate refrigerator and freezer compartments or removed to transform the unit into a powerful 50 litre refrigerator.