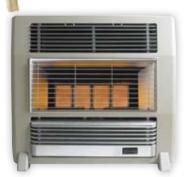

#### **PALOMA**

#### RADIANT PG 451S

Ideal for smaller rooms, this speedy heater combines practicality with economy, as indicated by its truly amazing 5.9 Star rating. With two heat settings, piezo ignition and the added benefit of full portability, this is a genuinely versatile heater. Available in WHITE.