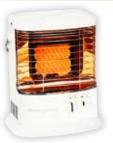

# heatens

smart shut off sensors

instant cosy warmth

tilt safety mechanism

infra-red radiant or convection heat

electronic push button ignitions For Real Warmth, Go with Gas

There's no better way to provide real warmth to every corner of your home than with the ambient warmth of a gas heater. There is a wide range of gas heaters to choose from, so whether it's the speed and effectiveness of a radiant and convector heater or the sheer romance of a log fire in your lounge room, there's a heater just right for your needs. And while you're on the couch, you can rest easy knowing that LPG heaters and log fires are an environmentally friendly way to heat your home.

#### **PORTABLE GAS HEATERS**

These heaters are cost effective to run and provide 2 – 4 times more effective heating than electric models. Choose from radiant, convection or fan-assisted models that can easily be moved to any room with a gas connection. Keep an eye out for the many features such as remote controls, timers, adjustable fans and valuable safety features.