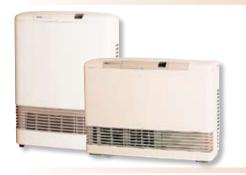

#### **LANCER**

This very portable heater warms smaller living areas of approximately 40m<sup>2</sup> with absolute ease. Features include two heat settings, two-speed fan and electronic ignition. These units are able to be used safely in the event of power failure and provide total peace of mind with a safety tilt switch and oxygen depletion system. Available in BLACK MARBLE, SILVER STREAK, MILKY COFFEE and SAND DUNE.

#### **CRUSADER**

Heating rooms of approximately 50m<sup>2</sup> may mean this heater is all you need. Its radiant and convected heat warms the room immediately. Features include three heat settings, two-speed fan and electronic ignition. These units are able to be used safely in the event of power failure and provide total peace of mind with a safety tilt switch and oxygen depletion system. Available in BLACK MARBLE and MILKY COFFEE.