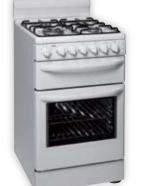

#### CHEF

#### GAS UPRIGHT GBC5266W

This 540mm upright stove with four burner hob features piezo ignition, twin shelves and front control panels for easy access. The oven door with window is removable for easy cleaning while a separate grill compartment has a wide, slide-out grilling tray.