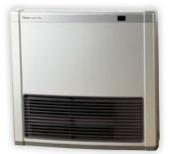

#### **PALOMA CONVECTION PG-311F**

#### **BONUS EXTENDED 5 YEAR WARRANTY**

This stylish model provides a guiet convection heat that fills a whole room up to 54m<sup>2</sup>. Always mindful of safety, features include a safety tilt switch, oxygen depletion system, flame failure and power failure protection devices. Available in WHITE and SILVER.