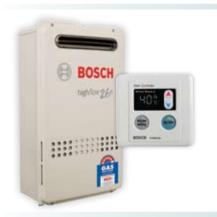

#### **BOSCH**

#### **BONUS MAIN CONTROLLER**

21

The Highflow range is the smallest on the market today, providing installation flexibility. The 21 delivers 21 litres per minute of continuous hot water at temperatures accurate to a single degree - no more showers that are too hot or cold! With the use of a main temperature controller (Max 4), a water-saver feature and auto bath fill options are available. The 21 comes with a three year full parts and labour warranty on the unit, and a ten year parts warranty on the heat exchanger.

\$995