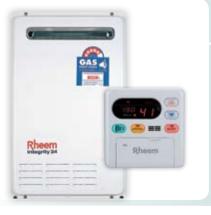

#### **RHEEM**

#### **INTEGRITY 24**

The streamlined design of the Rheem Integrity 24 is perfect for homes where space is limited and continuous hot water is a must. Rheem Integrity provides the reassurance of temperature controlled hot water plus frost protection, diagnostic display and FlameSafe protection included as standard. With the option of standard or deluxe temperature controllers, you can also choose the exact water temperature that's right for you.