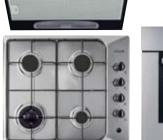

#### **EURO**

#### S/S KITCHEN 600MM PACKAGE

This great value package offers the very best in Italian-made appliances. It combines the Grande Series fan-forced four function oven (E4F6S) featuring a fully programmable LED timer, designer 60cm cooktop with three gas burners, wok burner cooktop (EG3WGSB) and powerful Slide Out Rangehood (ES260SS).