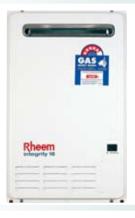

#### RHEEM

#### **INTEGRITY 18**

The Rheem Integrity 18 is perfect for smaller, single bathroom homes that want continuous hot water. Like the larger capacity Integrity 24, the Integrity 18 provides the reassurance of temperature controlled hot water plus frost protection, diagnostic display and FlameSafe protection as standard with the option of standard temperature controllers that allow you to choose the water temperature that's right for you.

BONUS CONTROLLER