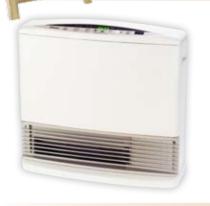

#### DYNAMO 15

Highly efficient at 5.8 Stars and capable of heating up to 59m<sup>2</sup>, this powerful and compact heater is perfect for small living areas. It features an economy function, a five year warranty and dual weekday and weekend timers. Available in WHITE and PLATINUM SILVER.