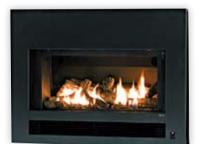

# Gas Log Fires

Combining the effectiveness of convection heating with the pure romance of a log fire creates an ambience that will complete any room. These heaters are not only highly effective, they offer a decorative centrepiece that will make your home the envy of the neighbourhood.