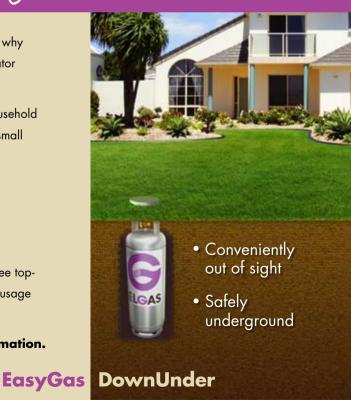

## Our best invention goes unnoticed... and we're delighted!

Every home owner recognises the importance of finishing touches, which is why EasyGas DownUnder is a must-have for the discerning home owner, renovator or builder.

Exclusive to Elgas, this innovative LPG storage solution houses the entire household LPG supply underground, with the only visible sign of the cylinder being a small access lid which sits flush with the ground.

- · Out of sight
- Out of the way
- Discreetly landscaped into the garden or lawn surrounds

The cylinder is located close to the property boundary to facilitate hassle-free topups from the Elgas tanker. What's more, Elgas monitor the household's gas usage and schedule deliveries to suit.