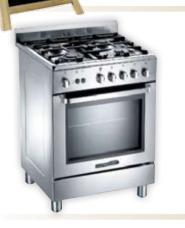

#### **EURO**

#### 800MM FREESTANDING PACKAGE ALL GAS S/S

This large 109 litre/85 litre net, 80cm freestanding cooker (EG80FS) features five burners with centre wok and LED clock with audible countdown timer as well as heavy duty cast iron trivets, plate-warmer drawer and a crystal glass lid for the cooktop surface. When coupled with the 90cm Pyramid stainless steel push button canopy (ERC90S), it makes the perfect kitchen package.