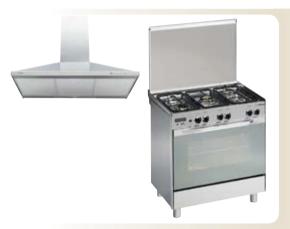

#### **EURO**

#### 800MM FREESTANDING PACKAGE ALL GAS S/S

This large 109 litre/85 litre net, 80cm freestanding cooker (EG80FS) features five burners with centre wok and LED clock with audible countdown timer as well as heavy duty cast iron trivets, plate-warmer drawer and a crystal glass lid for the cooktop surface. When coupled with the 90cm Pyramid stainless steel push button canopy (ERC90S), it makes the perfect kitchen package.