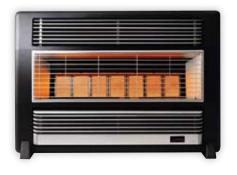

#### **PALOMA CONVECTION PG-311F**

#### **BONUS EXTENDED 5 YEAR WARRANTY**

This stylish model provides a guiet convection heat that fills a whole room up to 54m<sup>2</sup>. Always mindful of safety, features include a safety tilt switch, oxygen depletion system, flame failure and power failure protection devices. Available in WHITE and SILVER.