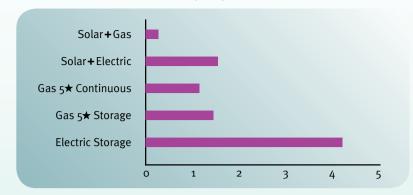

# Residential Hot Water

The Australian Greenhouse Office site (referenced below) provides Greenhouse gas emissions for a range of locations and households.

This source can be used whenever Elgas quotes a figure.

The figures for 'gas' can be applied to LPG or natural gas as there is very little difference between them.

See www.greenhouse.gov.au/yourhome/ technical/fs42.htm

Hot Water System Greenhouse gas emissions - Tonnes CO<sub>2</sub>-e pa Australian Greenhouse Office, Sydney, medium household

An LPG continuous flow hot water system replacing an electric storage system reduces Greenhouse gas emissions by 75%. Note also that the Greenhouse gas emissions for LPG continuous flow are lower than for an electric boosted solar system.