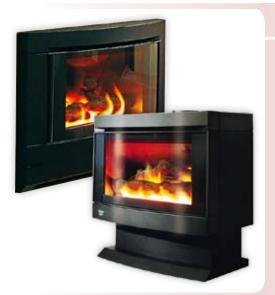

#### **AURORA**

#### ARCHER FREESTANDING

The features of this heater ensure optimum safety, comfort and efficiency. It has three burner settings, an automatic humidifier to moisten the air and a three-speed fan for maximum heat output. All the operating modes can be viewed on the display monitor located on the front of the heater, and for added safety, a screen has been fitted to the door's glass. Available in a choice of colours. Pedestal and GOLD/CHROME door trim optional extras.

#### **AURORA** ARCHER MODEL FLAT FRONT

**BONUS FLUE KIT. REMOTE & SURROUND** 

Boasting a high 5.7 Star energy efficiency rating, this flat front model offers complete sophistication in heating. It's able to heat up to 150m<sup>2</sup> with no unsightly flue. Australian made, with auto ignition, three-speed fan, three heat settings and installs anywhere with zero clearance. Available in a choice of finishes.