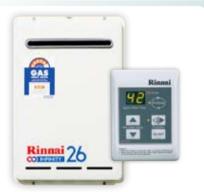

#### RINNAI **INFINITY 26**

#### **BONUS UNIVERSAL CONTROLLER**

Australia's favourite continuous flow water heater, the top-of-the range Rinnai INFINITY provides 26 litres of water per minute, making it ideal for two to three bathroom homes. Perfect for families with children, the installation of temperature controllers provides added peace of mind.