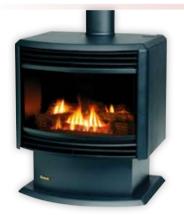

# Gas Log Fires

Combining the effectiveness of convection heating with the pure romance of a log fire creates an ambience that will complete any room. These heaters are not only highly effective, they offer a decorative centrepiece that will make your home the envy of the neighbourhood.