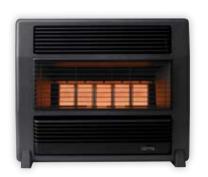

#### **PALOMA**

#### RADIANT PG 651S

This high energy-rating heater with piezo ignition quickly heats your living area through the immediate and direct effect of infrared radiant heat. Safety is paramount, with an inbuilt oxygen depletion safety system and safety tilt switch. It also has two heat settings for comfort and economy. Available in WHITE.