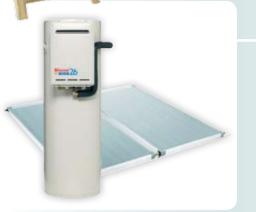

#### **RINNAI**

#### SUNMASTER 175 / FTC 20 BOOST

The compact Rinnai Sunmaster is ideal for one and two bathroom households or properties where space is at a premium. Its 175 litre, glass-lined steel solar tank combines with the S20 gas-booster and the frost tolerant Enduro solar collector to provide continuous hot water, maximizing the natural heating gained from the sun. This configuration is a split system whereby the tank is installed at ground level.