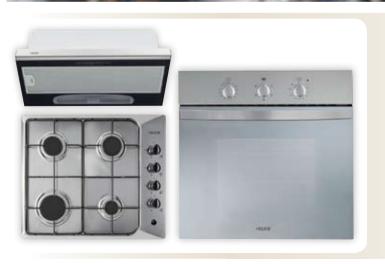

#### **EURO**

#### S/S KITCHEN 600MM PACKAGE

This designer series stainless steel cooking package includes a Euro fan-forced, four function oven (EA60S), featuring a 60 minute ring timer and a 70 litre gross capacity oven, 60cm gas cooktop with push button ignition, a one-piece hob (EAD4GS) and powerful Slide Out Rangehood (ES260SS).